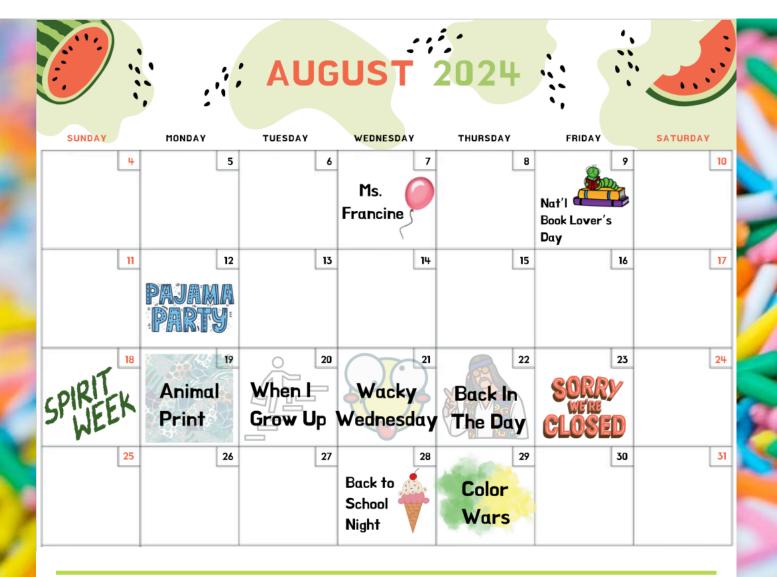

#### ALL ANCILLARIES WILL BE AT BACK TO SCHOOL NIGHT ON WEDNESDAY, AUGUST 28TH

# **UPCOMING EVENTS**

**Back to School Reset** *SCHOOL IS CLOSED* Friday, August 23rd for a company wide school-year reset. Normal hours of operation, 7 AM - 5:30 PM, will resume the following Monday, August 26th.

**Closed** *scHool IS cLosED* Monday, September 2nd for Labor Day weekend. Normal hours of operation, 7 AM - 5:30 PM, will resume the following Tuesday, September 3rd.

**First Day of School Tuesday, September 3rd** We are swinging into a new school year! Help us welcome new and returning families. Be on the look out for a back to school reset Smore.