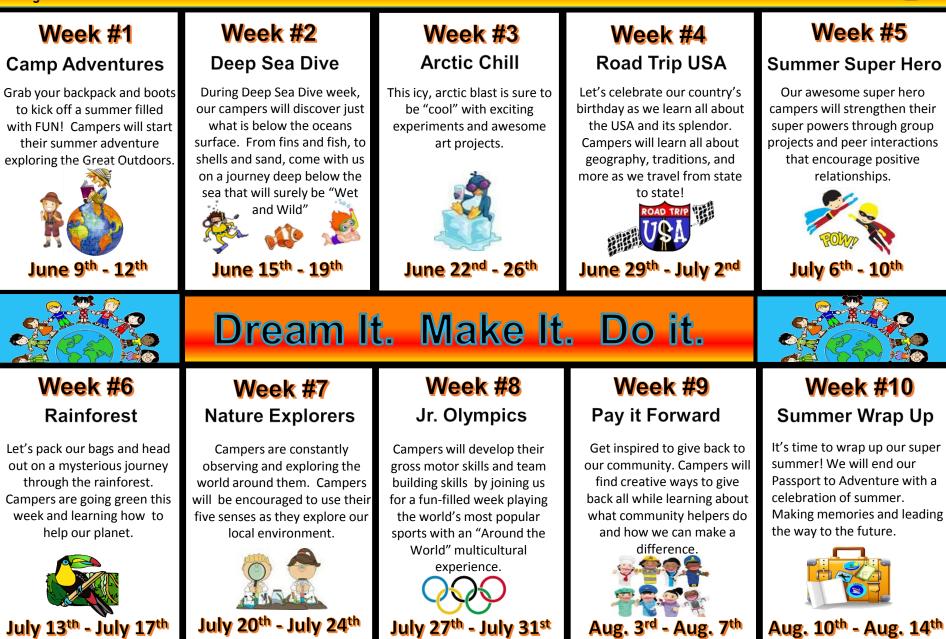

## **10 Weeks of Learning FUN!**

Summer Preschool Schedule

#### **Weekly Themes**

WEEK 1 – Camp Adventures WEEK 2 – Deep Sea Dive WEEK 3 – Arctic Chill WEEK 4 – Road Trip USA WEEK 5 – Super Hero WEEK 6 – Rainforest WEEK 7 – Nature Explorers WEEK 8 – Jr. Olympics WEEK 9 – Pay it Forward WEEK 10 – Summer Wrap Up